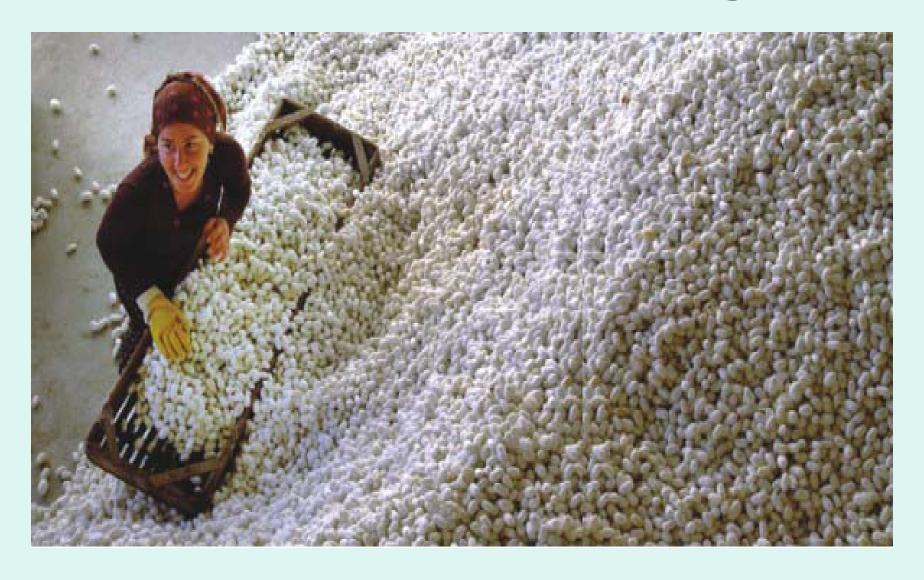

#### SERICULTURE IN TURKEY



Presented By.
Durmus YILMAZ
Inspection Board Kozabirlik

# Cutting mulberry twigs for the production of splines



# Pruned mulberry trees



## Arrangement of mulberry perlit



## Presentation of planting seedlings



#### Presentation for sericulture



#### Presentation for sericulture



In 1970 whole cocoon production has changed to hybrid rearing. Now all hybrid silkworm eggs are supplied by kozabirlik. Beside the egg production kozabirlik is working in training, extension cocoon purchasing, and silk reeling fields.



#### Silkworm's control



#### The fresh cocoon on the montic



# Buying cocoons



### **Preperation for steaming**



#### Cocoon production in recent years

| Year | Number Of<br>Sericulturist Families | Reared Silk<br>Eggs (Box) | Fresh Cocoon<br>Production (Kgs) |
|------|-------------------------------------|---------------------------|----------------------------------|
| 1984 | 46.341                              | 81.432,00                 | 2.147.137                        |
| 1990 | 4.541                               | 80.544,00                 | 2.171.292                        |
| 1994 | 12.189                              | 17.953,00                 | 455.594                          |
| 1998 | 3.115                               | 4.540,00                  | 127.492                          |
| 2002 | 2.356                               | 3.834,50                  | 100.013