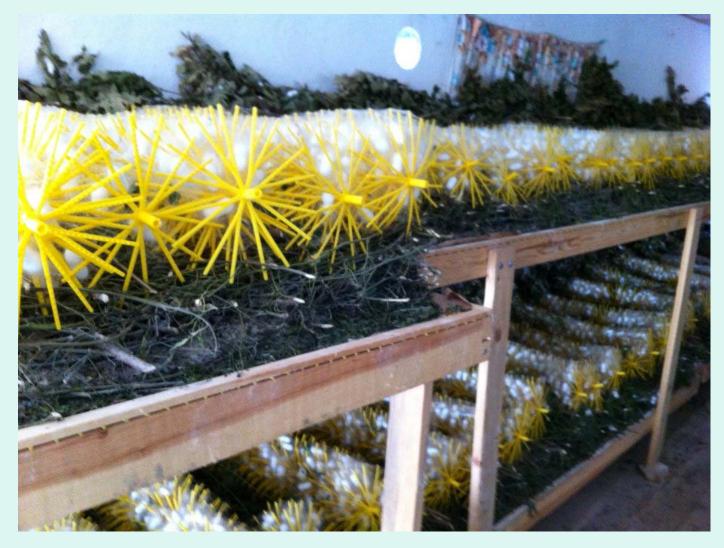

#### SERICULTURE IN TURKEY



Presented By.
Durmus YILMAZ
Inspection Board Kozabirlik

# Cutting mulberry twigs for the production of splines



# Pruned mulberry trees



## Arrangement of mulberry perlit



## Presentation of planting seedlings



#### Presentation for sericulture



#### Presentation for sericulture



In 1970 whole cocoon production has changed to hybrid rearing. Now all hybrid silkworm eggs are supplied by kozabirlik. Beside the egg production kozabirlik is working in training, extension cocoon purchasing, and silk reeling fields.



#### Silkworm's control



#### The fresh cocoon on the montic



# Buying cocoons



### **Preperation for steaming**



#### Cocoon production in recent years

| Year | Number Of<br>Sericulturist Families | Reared Silk<br>Eggs (Box) | Fresh Cocoon<br>Production (Kgs) |
|------|-------------------------------------|---------------------------|----------------------------------|
| 1984 | 46.341                              | 81.432,00                 | 2.147.137                        |
| 1990 | 4.541                               | 80.544,00                 | 2.171.292                        |
| 1994 | 12.189                              | 17.953,00                 | 455.594                          |
| 1998 | 3.115                               | 4.540,00                  | 127.492                          |
| 2002 | 2.356