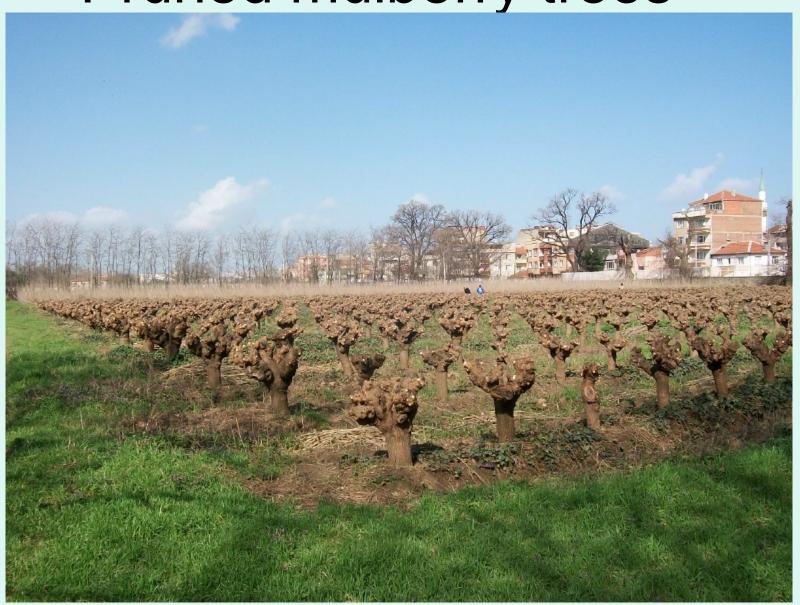

#### SERICULTURE IN TURKEY



Presented By.
Durmus YILMAZ
Inspection Board Kozabirlik

# Cutting mulberry twigs for the production of splines



# Pruned mulberry trees



## Arrangement of mulberry perlit



## Presentation of planting seedlings



#### Presentation for sericulture



#### Presentation for sericulture



In 1970 whole cocoon production has changed to hybrid rearing. Now all hybrid silkworm eggs are supplied by kozabirlik. Beside the egg production kozabirlik is working in training, extension cocoon purchasing, and silk reeling fields.



#### Silkworm's control



#### The fresh cocoon on the montic



# Buying cocoons



### **Preperation for steaming**



#### Cocoon production in recent years

| Year | Number Of<br>Sericulturist Families | Reared Silk<br>Eggs (Box) | Fresh Cocoon<br>Production (Kgs) |
|------|-------------------------------------|---------------------------|----------------------------------|
| 1984 | 46.341