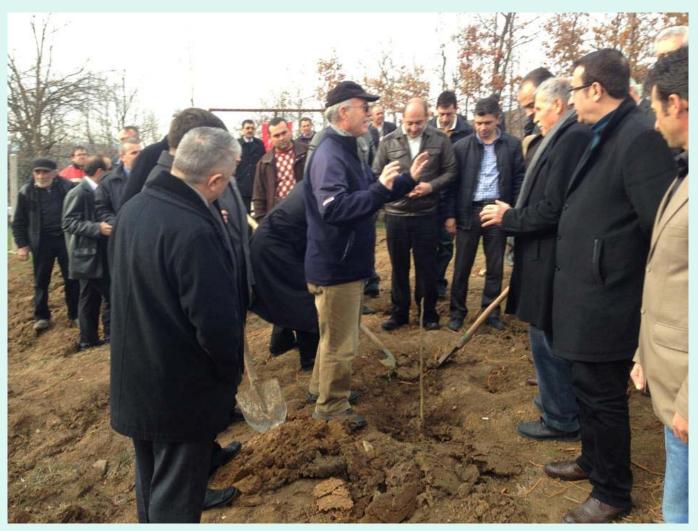

#### SERICULTURE IN TURKEY



Presented By.
Durmus YILMAZ
Inspection Board Kozabirlik

# Cutting mulberry twigs for the production of splines



# Pruned mulberry trees



## Arrangement of mulberry perlit



## Presentation of planting seedlings



#### Presentation for sericulture



#### Presentation for sericulture



In 1970 whole cocoon production has changed to hybrid rearing. Now all hybrid silkworm eggs are supplied by kozabirlik. Beside the egg production kozabirlik is working in training, extension cocoon purchasing, and silk reeling fields.



#### Silkworm's control



#### The fresh cocoon on the montic



# Buying cocoons



### **Preperation for steaming**



#### Cocoon production in recent years

| Year | Number Of<br>Sericulturist Families | Reared Silk<br>Eggs (Box) | Fresh Cocoon<br>Production (Kgs) |
|------|-------------------------------------|---------------------------|----------------------------------|
| 1984 | 46.341                              | 81.432,00                 | 2.147.137