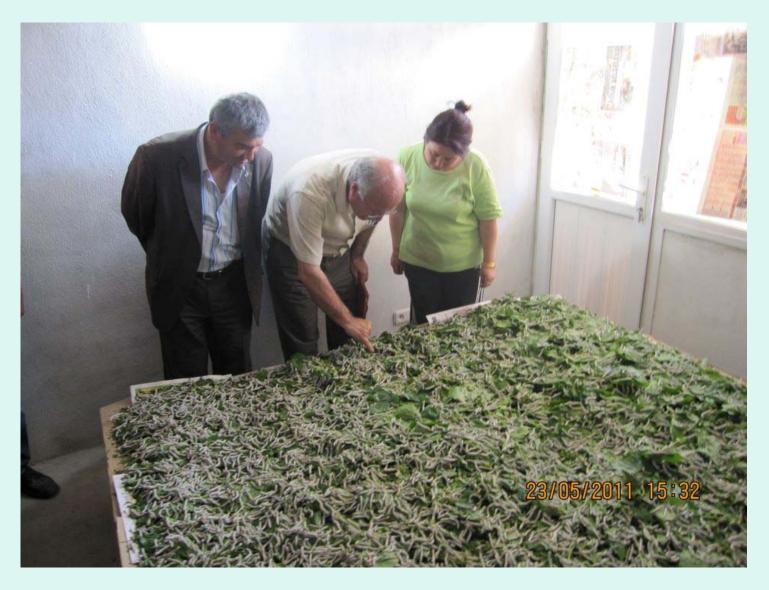

#### SERICULTURE IN TURKEY



Presented By.
Durmus YILMAZ
Inspection Board Kozabirlik

# Cutting mulberry twigs for the production of splines



# Pruned mulberry trees



## Arrangement of mulberry perlit



## Presentation of planting seedlings



#### Presentation for sericulture



#### Presentation for sericulture



In 1970 whole cocoon production has changed to hybrid rearing. Now all hybrid silkworm eggs are supplied by kozabirlik. Beside the egg production kozabirlik is working in training, extension cocoon purchasing, and silk reeling fields.



#### Silkworm's control



#### The fresh cocoon on the montic



# Buying cocoons



### **Preperation for steaming**



#### Cocoon production in recent years

| Year | Number Of<br>Sericulturist Families | Reared Silk<br>Eggs (Box) | Fresh Cocoon<br>Production (Kgs) |
|------|-------------------------------------|---------------------------|----------------------------------|
| 1984 | 46.341                              | 81.432,00                 | 2.147.137                        |
| 1990 | 4.541                               | 80.544,00                 | 2.171.292                        |
| 1994 | 12.189                              | 17.953,00                 | 455.594                          |
| 1998 | 3.115                               | 4.540,00                  | 127.492                          |
| 2