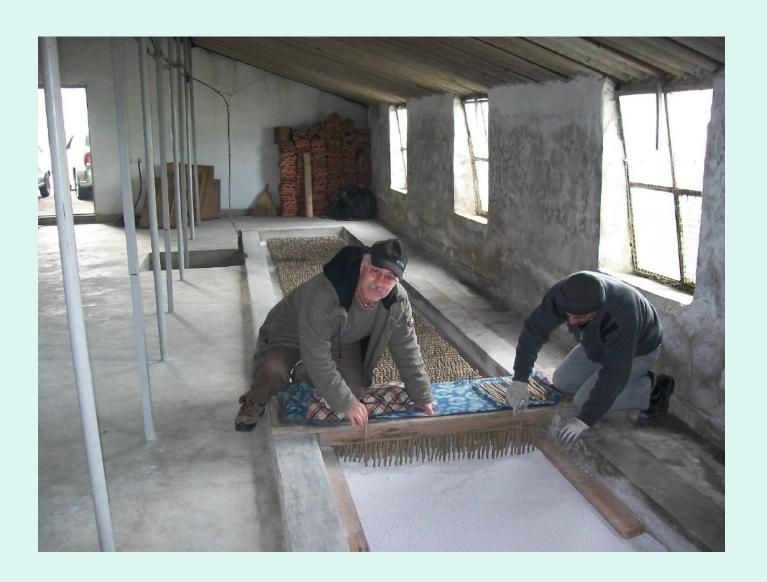

#### SERICULTURE IN TURKEY



Presented By.
Durmus YILMAZ
Inspection Board Kozabirlik

# Cutting mulberry twigs for the production of splines



# Pruned mulberry trees



## Arrangement of mulberry perlit



## Presentation of planting seedlings



#### Presentation for sericulture



#### Presentation for sericulture



In 1970 whole cocoon production has changed to hybrid rearing. Now all hybrid silkworm eggs are supplied by kozabirlik. Beside the egg production kozabirlik is working in training, extension cocoon purchasing, and silk reeling fields.



#### Silkworm's control



#### The fresh cocoon on the montic



# Buying cocoons



### **Preperation for steaming**



#### Cocoon production in recent years

| Year | Number Of<br>Sericulturist Families | Reared Silk<br>Eggs (Box) | Fresh Cocoon<br>Production (Kgs) |
|------|-------------------------------------|---------------------------|----------------------------------|
| 1984 | 46.341                              | 81.432,00