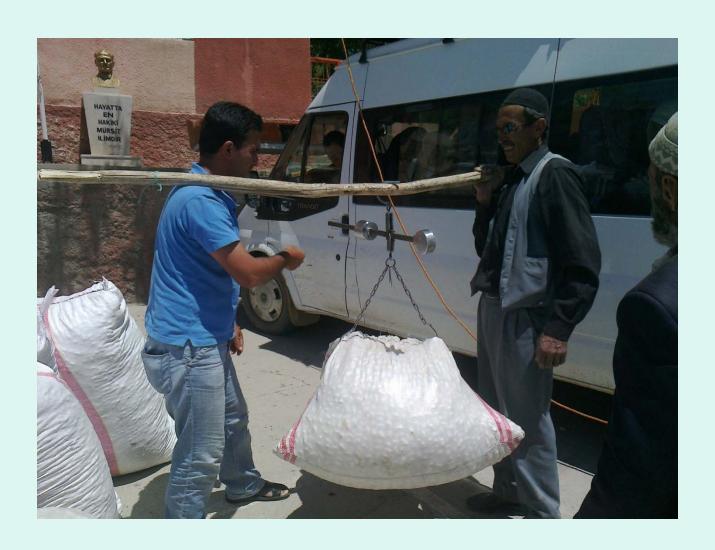

#### SERICULTURE IN TURKEY



Presented By.
Durmus YILMAZ
Inspection Board Kozabirlik

# Cutting mulberry twigs for the production of splines



# Pruned mulberry trees



## Arrangement of mulberry perlit



## Presentation of planting seedlings



#### Presentation for sericulture



#### Presentation for sericulture



In 1970 whole cocoon production has changed to hybrid rearing. Now all hybrid silkworm eggs are supplied by kozabirlik. Beside the egg production kozabirlik is working in training, extension cocoon purchasing, and silk reeling fields.



#### Silkworm's control



#### The fresh cocoon on the montic



# Buying cocoons



### **Preperation for steaming**



#### Cocoon production in recent years

| Year | Number Of<br>Sericulturist Families | Reared Silk<br>Eggs (Box) | Fresh Cocoon<br>Production (Kgs) |
|------|-------------------------------------|---------------------------|----------------------------------|
| 1984 | 46.341                              | 81.432,00                 | 2.147.137                        |
| 1990 | 4.541                               | 80.544,00                 | 2.171.292                        |
| 1994 | 12.189                              | 17.953,00                 | 455.594                          |
| 1998 | 3.115                               | 4.540,00                  | 127.492                          |
| 2002 | 2.356                               | 3.834,50