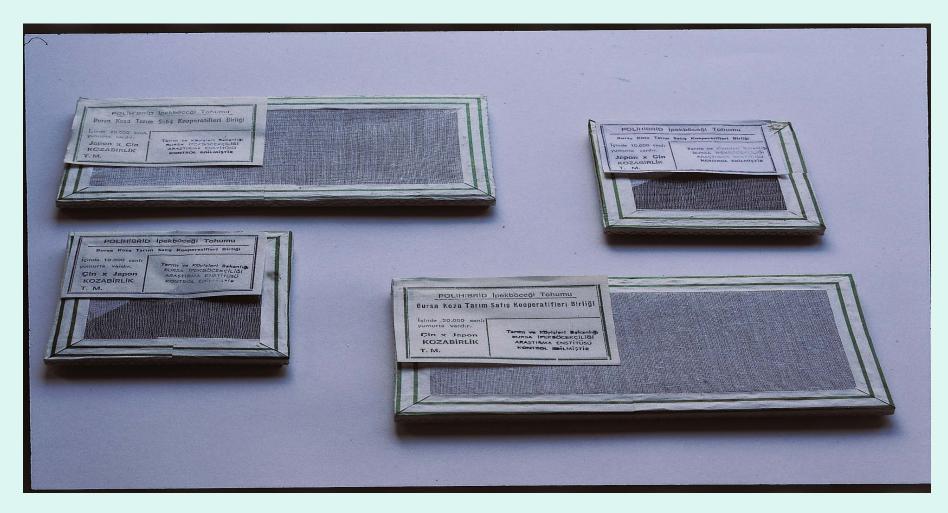

#### Presentation for sericulture

In 1970 whole cocoon production has changed to hybrid rearing. Now all hybrid silkworm eggs are supplied by kozabirlik. Beside the egg production kozabirlik is working in training, extension cocoon purchasing, and silk reeling fields.